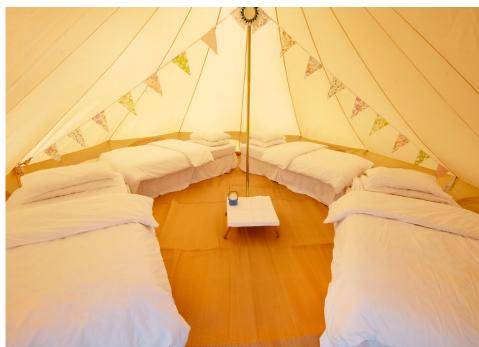

#### 5m Bell Tents

Our 5m Bell Tents are the highest quality 350gsm poly-cotton canvas with zip on ground sheet, separate fly screen door and 4 windows.

Available to businesses with experience handling Bell Tents.