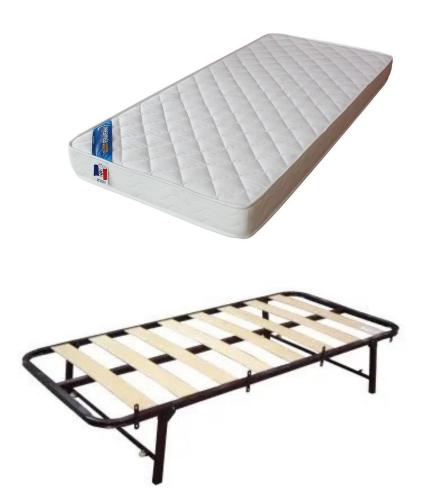

### Single Metal Beds

Our single metal beds with wooden slats measure 90x190cm and come with 10cm or 15cm mattresses. They have fold-in legs and are very sturdy.