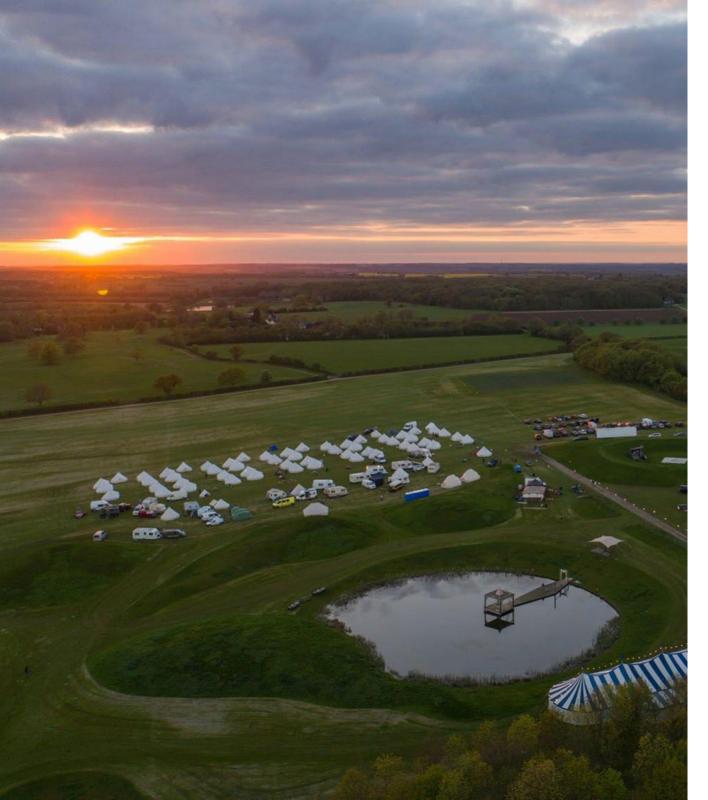

### Dry Hire Beds, Bell Tents & Mats

PrePitched is a B2B Dry Hire company specialising in high spec 5m Bell Tents, 5m half-moon polypropylene matting, and single beds with mattresses.

- Extend your stock
- Upgrade your offering
- Increase your capacity
- An alternative to purchasing and maintaining.
- Avoid annual storage costs

Whatever the reason, we have a large stock to assist you grow and upgrade.