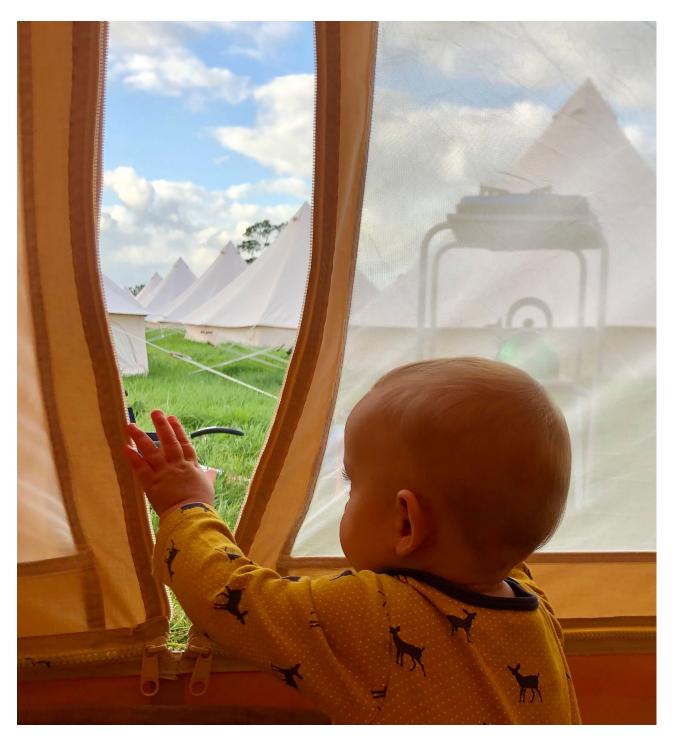

#### 5m Bell Tents

Our 5m Bell Tents are the highest quality 350gsm poly-cotton canvas with zip on ground sheet, separate fly screen door and 4 windows.

Available to businesses with experience handling Bell Tents.