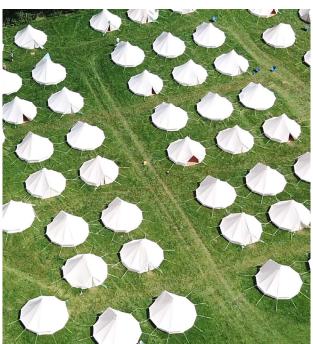

#### 5m Bell Tents

Our 5m Bell Tents are the highest quality 350gsm poly-cotton canvas with zip on ground sheet, separate fly screen door and 4 windows.

Available to businesses with experience handling Bell Tents.