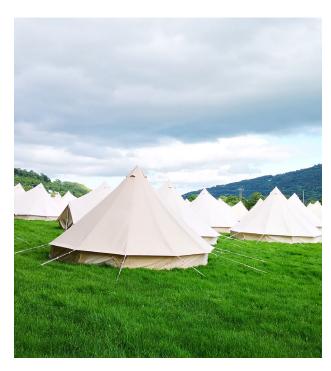

#### 5m Bell Tents

Our 5m Bell Tents are the highest quality 350gsm poly-cotton canvas with zip on ground sheet, separate fly screen door and 4 windows.

Available to businesses with experience handling Bell Tents.