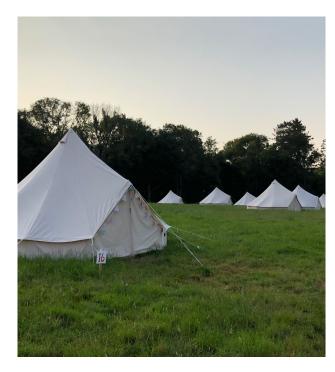

#### 5m Bell Tents

Our 5m Bell Tents are the highest quality 350gsm poly-cotton canvas with zip on ground sheet, separate fly screen door and 4 windows.

Available to businesses with experience handling Bell Tents.