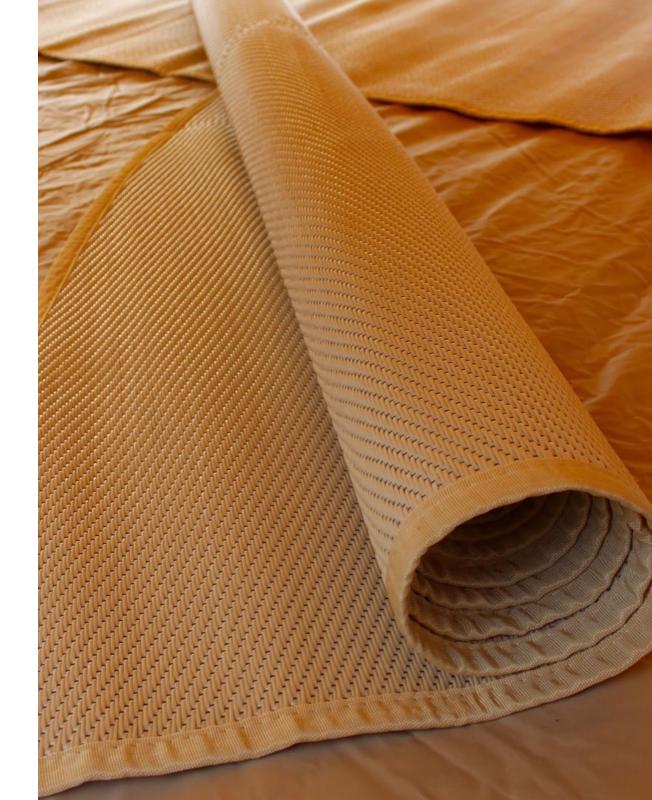

# 5m polypropylene half-moon mats

Our 5m polypropylene half-moon mats are made from 100% recycled materials. They cover and protect the ground sheet, making the cold ground feel warm and comfortable.

They can be hired alongside the tents or on their own.