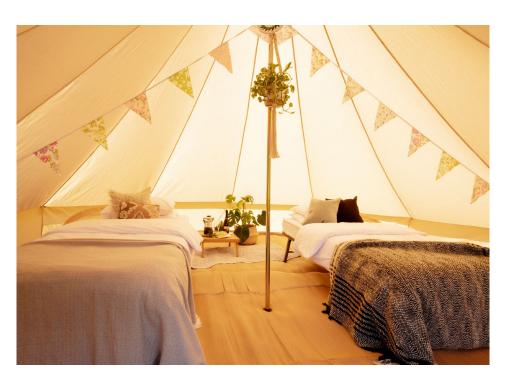

#### 5m Bell Tents

Our 5m Bell Tents are the highest quality 350gsm poly-cotton canvas with zip on ground sheet, separate fly screen door and 4 windows.

Available to businesses with experience handling Bell Tents.